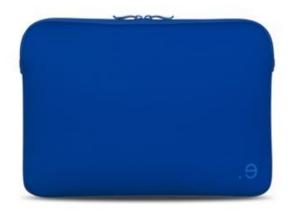

# LA ROBE MACBOOK 12 ONE BLUE

Shock resistant sleeve for MacBook 12" REF : **BE-101283** EAN : **3700313913932** EXISTS IN : **BLUE**, **RED** 

### **DESCRIPTION :**

This is LA robe One, featuring a new slim construction on all sizes, from MacBook 12 to MacBook Pro Retina 15, featuring a new "dotted" puller design, and still our acclaimed memory foam + soft inner fleece combination.