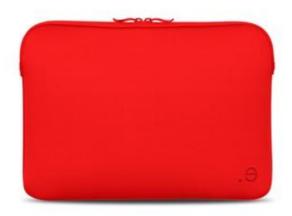

# LA ROBE MACBOOK 12 ONE RED

Shock resistant sleeve for MacBook 12"

REF: BE-101284

EAN: 3700313913949 EXISTS IN: BLUE, RED

# **DESCRIPTION:**

This is LA robe One,

featuring a new slim construction on all sizes, from MacBook 12 to MacBook Pro Retina 15, featuring a new "dotted" puller design,

and still our acclaimed memory foam + soft inner fleece combination.