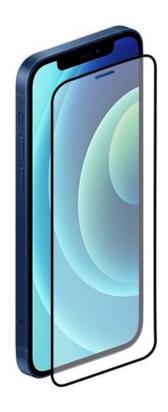

# EASY GLASS CASE FRIENDLY IPHONE 12 & IPHONE 12 PRO

Protective Glass for iPhone

REF: MW-830075

EAN: 3700313937686

**EXISTS IN: CLEAR** 

# **DESCRIPTION:**

Protect your smartphone with MW's Easy Glass 3D Case Friendly glasses and keep your phone's touchscreen experience like the first day. This tempered glass screen protector goes completely edge-to-edge on your screen, will be your ally everyday, preserving your smartphone from scratches, unfortunate falls and time wear. This protective glass is compatible with the majority of protective covers for smartphones.

### **STRENGTHS:**

- Tempered glass 9H 0.33MM
- High sensitivity
- Easy Glass fitting machine compatible
- Protective glass compatible with the majority of protective covers