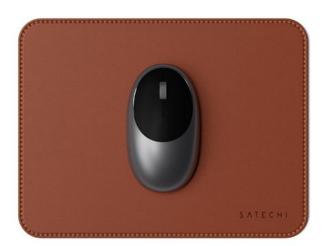

## **ECO-LEATHER MOUSEPAD BROWN**

Eco-Leather Mouse Pad

REF: SA-ST-ELMPN EAN: 0879961008499

EXISTS IN: BLUE, BLACK, BROWN

## **DESCRIPTION:**

The Satechi Eco-Leather Mouse Pad is the optimal mouse pad for working, gaming, studying, browsing, and more. Its smooth, water-resistant eco-leather surface makes clean up a breeze and its durable design is safe to use with even the most sensitive wooden or varnished surfaces.

## STRENGTHS:

- PREMIUM ECO-LEATHER DESIGN
   Crafted from quality Polyurethane (PU) leather, the Eco-Leather Mouse Pad helps to protect your desk space and complements your modern setup.
- PROVIDES WRIST SUPPORT

  Features a smooth eco-leather surface to support wrists when using a mouse for an extended period of time.
- WATER-RESISTANT & EASY TO CLEAN
   The Mouse Pad's water-resistant surface protects against accidental spills while working at your desk and makes clean up a breeze.
- COMPLEMENTS YOUR SPACE
   Measuring at 9.8 x 7.5 inches, the Satechi Eco-Leather Mouse Pad is a tasteful upgrade to your workspace and available in a variety of colors to complement nearly any desk setup.

## **CHARACTERISTICS:**

COMPATIBLE DEVICES
 Works with all Bluetooth & wired mice

• DIMENSIONS & WEIGHT 9.8 x 7.5 inches , 4.6 oz