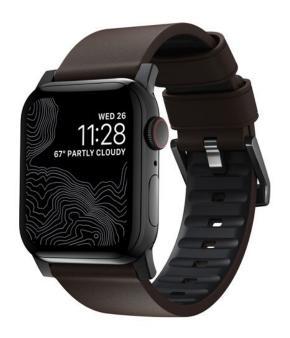

#### NOMAD

# ACTIVE PRO STRAP APPLE WATCH 42/44MM BLACK/BROWN

Apple Watch Strap 42/44/45mm

REF: NM-NM1A4MBNW0

EAN: 856500018317

EXISTS IN: BLACK, BROWN, BLACK, BROWN

### **DESCRIPTION:**

Built with an advanced hybrid construction of waterproof leather and FKM rubber, Active Strap Pro is our most versatile strap. We combined the subtle outline of a modern leather strap with a high performance FKM lining and ventilation channels to create a strap as functional as it is stylish. Active Strap Pro is ready for anything from a morning surf to a night on the town.

# **STRENGTHS:**

Black waterproof Heinen leather from Germany

100% waterproof

FKM fluoroelastomer rubber lining
Interior ventilation channels

Custom stainless steel lugs and buckle

Designed for Apple Watch Series 6, SE, and all previous versions of Apple Watch