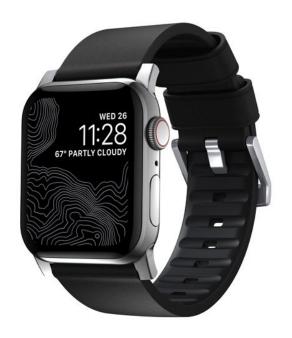

### **DESCRIPTION:**

Built with an advanced hybrid construction of waterproof leather and FKM rubber, Active Strap Pro is our most versatile strap. We combined the subtle outline of a modern leather strap with a high performance FKM lining and ventilation channels to create a strap as functional as it is stylish. Active Strap Pro is ready for anything from a morning surf to a night on the town.

#### **STRENGTHS:**

Black waterproof Heinen leather from Germany 100% waterproof FKM fluoroelastomer rubber lining Interior ventilation channels Custom stainless steel lugs and buckle