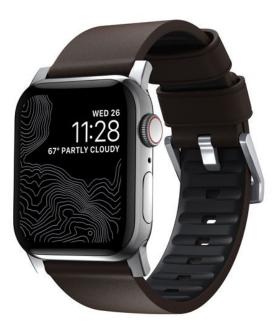

# ACTIVE PRO STRAP APPLE WATCH 44/45/46/49 MM GREY/BROWN

Apple Watch Strap Apple Watch Ultra & Ultra 2, Series 1-10, and SE REF : NM-NM1A4MSNW0 EAN : 856500018331 EXISTS IN : BLACK, BLACK, BROWN

### **DESCRIPTION :**

Built with an advanced hybrid construction of waterproof leather and FKM rubber, Active Strap Pro is our most versatile strap. We combined the subtle outline of a modern leather strap with a high performance FKM lining and ventilation channels to create a strap as functional as it is stylish. Active Strap Pro is ready for anything from a morning surf to a night on the town.

### **STRENGTHS**:

Black waterproof Heinen leather from Germany 100% waterproof FKM fluoroelastomer rubber lining Interior ventilation channels Custom stainless steel lugs and buckle