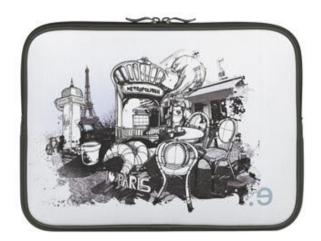

#### **DESCRIPTION:**

A very Special Edition.

Created with the French designer Mathieu Rivière.
"Just imagine wandering aimlessly around Montmartre,
Idling the time away with your morning cappuccino,
then sunbathing in the Parc des Buttes Chaumont,
and dreaming...

These are just some of the simple pleasures of life in Paris,

With each of these moments offering a further opportunity to capture these delights, by drawing them in my notebook." The I Lov Paris collection fits the iPad, the new MacBook Air 11, the MacBook 13 and the MacBook Pro 15 and comes in two drawings and colors: Blue Morning and Sweet Kiss.