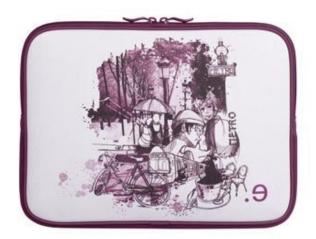

#### **DESCRIPTION:**

A very Special Edition.

Created with the French designer Mathieu Rivière.
"Just imagine wandering aimlessly around Montmartre,
Idling the time away with your morning cappuccino,
then sunbathing in the Parc des Buttes Chaumont,
and dreaming...

These are just some of the simple pleasures of life in Paris,

With each of these moments offering a further opportunity to capture these delights, by drawing them in my notebook." The I Lov Paris collection fits the iPad, the new MacBook Air 11, the MacBook 13 and the MacBook Pro 15 and comes in two drawings and colors: Blue Morning and Sweet Kiss.