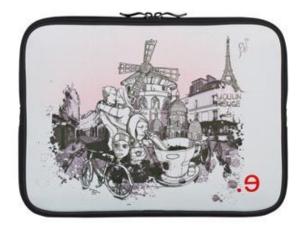

#### **DESCRIPTION:**

A very Special Edition.

Created with the French designer Mathieu Rivière.
"Just imagine wandering aimlessly around Montmartre,
Idling the time away with your morning cappuccino,
then sunbathing in the Parc des Buttes Chaumont,
and dreaming...

These are just some of the simple pleasures of life in Paris,

With each of these moments offering a further opportunity to capture these delights, by drawing them in my notebook." The I Lov Paris collection fits the iPad, the new MacBook Air 11, the MacBook 13 and the MacBook Pro 15 and comes in two drawings and colors: Blue Morning and Sweet Kiss.