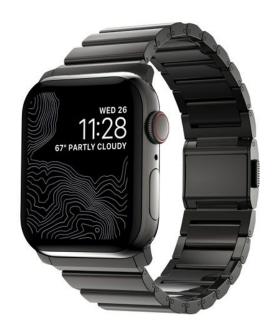

# STEEL BAND 44/45/46/49 MM V2 GRAPHITE HARDWARE

Metal strap for Apple Watch Ultra & Ultra 2, Series 1-10, and SE

REF: NM-NM1A41BXS0 EAN: 856500018157 EXISTS IN: GREY, SILVER

# **DESCRIPTION:**

Designed for Apple Watch, Steel Band is the ultimate combination of refined style and rugged durability. Leveraging the scratch-resistant qualities of high-grade stainless steel, this band is robust enough to withstand the roughest of conditions.

## **STRENGTHS:**

316 stainless steel links and buckle Brushed silver finish Custom 316 stainless steel lugs Tool included to adjust length