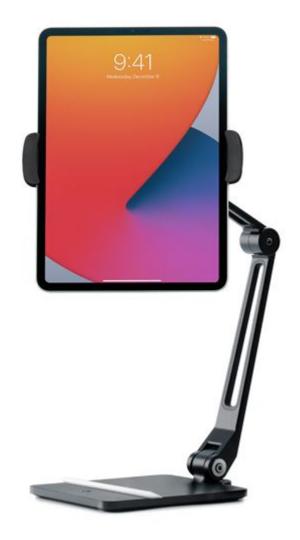

## **HOVERBAR DUO**

Adjustable arm for iPad

REF: TW-12-2021 EAN: 811370023380 EXISTS IN: BLACK

## **DESCRIPTION:**

HoverBar is an adjustable arm that lets you expand how you use iPad. At your desk, HoverBar's weighted base allows you to use it as a desktop stand alongside your Mac with SideCar to keep an eye on your calendar, stock feed or for hands-free FaceTime collaboration. Install the clamp onto HoverBar, and attach it to the ledge of your desk, tables or to you kitchen cabinets - holding your iPad up off the counter so you can follow a recipe while keeping your iPad out of the spill zone.