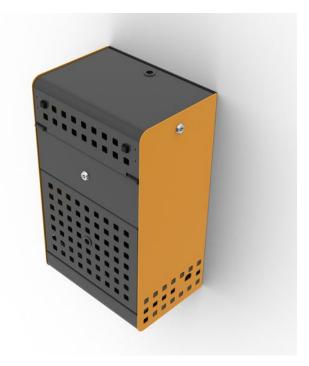

## **WALL 10 ORANGE**

Secure Charging Cart for up to 10 iPads, Tablets or Laptops

REF: LB-LBW-V1-ONB10EUB

EAN: 0631851981158 EXISTS IN: ORANGE

Access doors convert into shelving for flexible distribution.

Top loading for ease of distribution.

Additional storage and charging options available on all models.

## **STRENGTHS:**

- Comprehensive range, secure, ease of use, universal for mobile technology
- Modular in design
- 360° low access, top loading
- Compact design
- Easy access for smart cable management
- Bespoke colour configurations with branding options
- Door shields convert into shelving for flexible distribution
- Fully ventilated all panels
- Additional secure storage and power plugs
- EU power, certified to CE, RoHs and BS 1363-2
- Laser cut steel construction with durable powder coat
- UK Manufactured