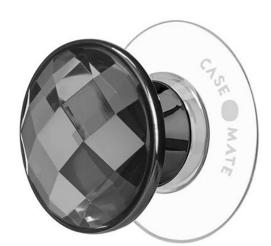

## PHONE GRIP CRYSTAL BLACK

Phone Grip

REF : CM-CM045532 EAN : 0840171702811 EXISTS IN : BLACK

## **DESCRIPTION:**

Pop on, pop off! Our detachable grip and stand easily attaches to your case and can simply be detached for MagSafe® or other wireless charging. Use as a grip or stand- they are perfect for watching videos, taking selfies, texting, or just holding your phone!

## **STRENGTHS:**

Easily detachable for MagSafe® or other wireless charging Works on smooth surfaces

Detachable grip and stand

MicroPel® Antimicrobial Protection

Clear adhesive disc included for use on textured cases