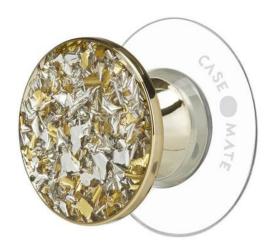

## PHONE GRIP TWINKLE GOLD

Phone Grip

REF: CM-CM045538 EAN: 0840171702842 EXISTS IN: BLACK, GOLD

## **DESCRIPTION:**

Pop on, pop off! Our detachable grip and stand easily attaches to your case and can simply be detached for MagSafe® or other wireless charging. Use as a grip or stand- they are perfect for watching videos, taking selfies, texting, or just holding your phone!