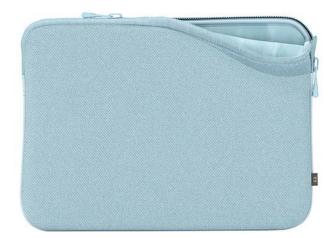

# SLEEVE MACBOOK PRO/AIR 13 SEASONS SKY BLUE

Protective sleeve for MacBook Pro/Air 13"

REF: MW-410116

EAN: 3700313946305

EXISTS IN: RED, PINK, BLUE, BLUE

### **DESCRIPTION:**

Designed with a 100% cotton outer cover, Seasons range allows you to carry your MacBook safely and stylishly with its design. With its memory foam protection and its soft inner lining, your computer will be protected from impacts and scratches.

### **STRENGTHS:**

Memory foam protection

Perfect-fit

Scratch-proof inner lining

Outer cover 100% cotton

### **CHARACTERISTICS:**

Inner size: 30,5\*22,5 cm

Master carton: 30 pcs

Weight (without packaging): 0,200 kgs

Weight (with packaging): 0,300 kgs