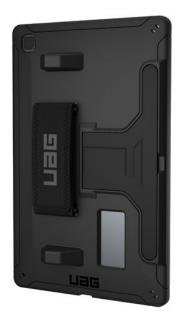

### SCOUT GALAXY TAB A7 LITE BLACK

Reinforced case with handstrap et kickstand

REF: UA-22270H114040 EAN: 0810070361044

**EXISTS IN: BLACK** 

#### **DESCRIPTION:**

Inspired by modern wanderers-we give you the Scout series. Minimalist look with complete coverage. Perfectly suited for the home office or wherever you get your work done. Versatile and protective, this case is ready to go!

The Scout Series features a slim, minimalistic design to provide ultimate protection while maintaining a low profile. Cover all your bases with our raised screen surround for 360-degree protection.

Enjoy easy access to touchscreen and ports with the Scout Series. Our feather-light construction is paired with a non-slip ruggedized grip to ensure a perfect hold.