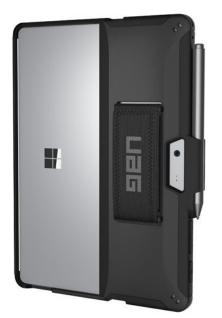

# SCOUT MICROSOFT SURFACE GO/GO 2/GO 3/GO 4 WITH HANDSTRAP -BLACK POLYBAG

Case for Microsoft Surface Go/Go 2/Go 3/Go 4 REF : UA-31107HB14040 EAN : 0812451035292 EXISTS IN : BLACK

### **DESCRIPTION :**

Scout Series. Inspired by modern wanderers, those forever seeking the road less traveled. For those who work hard and play harder. Minimalist look with complete coverage. Tackle everyday with ease knowing your device is protected. Now it's go time at any time!

### **STRENGTHS**:

- Easy access buttons and shoulder strap compatible
- Feather-light construction with an impact resistant core
- Built in handstrap and surface pen holder