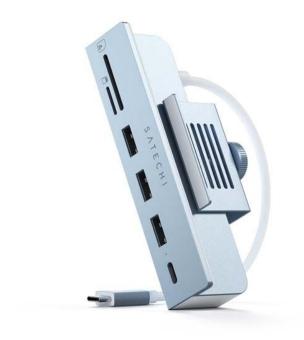

## **DESCRIPTION:**

Designed to fit the 2021 iMac (24-inch), the Satechi USB-C Clamp Hub provides convenient access for all your most-loved ports and peripherals. Simply, plug into one of your iMac's backside USB-C ports and use the adjustable knob to fasten the hub onto the bottom of your desktop computer. With no additional drivers or installation needed, the USB-C Clamp Hub helps simplify your modern iMac workspace.

## **STRENGTHS:**

Designed for new 2021 iMac (24-inch) models

Equipped with USB-C data port, three USB-A 3.0 data ports, and micro/SD card readers

Adjustable knob for a secure grip to your iMac

Sleek, aluminum design to match your 2021 iMac