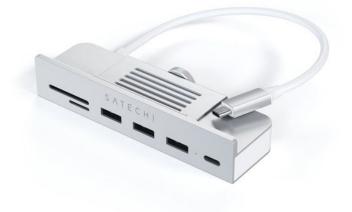

### **DESCRIPTION:**

Designed to fit the 2021 iMac (24-inch), the Satechi USB-C Clamp Hub provides convenient access for all your most-loved ports and peripherals. Simply, plug into one of your iMac's backside USB-C ports and use the adjustable knob to fasten the hub onto the bottom of your desktop computer. With no additional drivers or installation needed, the USB-C Clamp Hub helps simplify your modern iMac workspace.

### **STRENGTHS**:

Designed for new 2021 iMac (24-inch) models

Equipped with USB-C data port, three USB-A 3.0 data ports, and micro/SD card readers

Adjustable knob for a secure grip to your iMac

Sleek, aluminum design to match your 2021 iMac