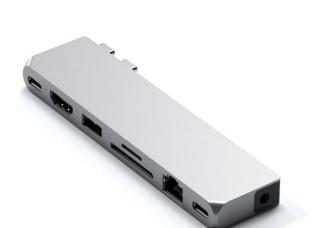

#### **DESCRIPTION:**

The Satechi Pro Hub Max is your ultimate companion device for your 2021 MacBook Pro. Featuring a full functional USB-C PD port, 4K HDMI output, Gigabit Ethernet, USB-C data, USB-A data, micro/SD card readers, and an audio jack port, the hub provides a plethora of ports so you can work at your best. With its dual USB-C connector and modern aluminum finish, the Pro Hub Max securely attaches to your Mac for a clean, sleek setup. Simply, plug and play to complete your 2021 MacBook Pro experience.

#### **STRENGTHS:**

- Connector Type
  - o Dual USB-C with headphone jack (adjustable)
- Dimensions & Weight
  - o 4.86 x 1.22 x 0.46 inches, 1.94 oz.,
- Speed
  - $\circ\,$  1 x USB4 up to 96W charging, up to 6K 60Hz display output, up to 40 Gbps data transfer
  - o 1 x HDMI port up to 4K 60Hz
  - o 1 x USB-A 3.0 data ports up to 5 Gbps, does not support charging or CD drives
  - o 1 x micro/SD card readers
  - o 1 x Gigabit Ethernet port
  - o 1 x USB-C data port up to 5 Gbps
  - o 1 x Audio jack port

# • Connector Type

o Dual USB-C with headphone jack (adjustable)

## • Dimensions & Weight

o 4.86 x 1.22 x 0.46 inches, 1.94 oz.,

#### • Speed

- $\circ\,$  1 x USB4 up to 96W charging, up to 6K 60Hz display output, up to 40 Gbps data transfer
- $\circ$  1 x HDMI port up to 4K 60Hz
- o 1 x USB-A 3.0 data ports up to 5 Gbps, does not support charging or CD drives
- o 1 x micro/SD card readers
- o 1 x Gigabit Ethernet port
- $\circ\,$  1 x USB-C data port up to 5 Gbps
- o 1 x Audio jack port