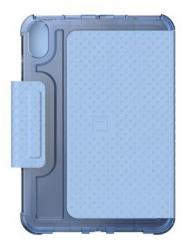

# [U] LUCENT IPAD MINI 8.3 (2024/21 - 6/7TH GEN) CERULEAN

Folio for iPad Mini 8.3 (2024/21 - 6/7th gen) REF : UA-12328N315858 EAN : 0810070367350 EXISTS IN : BLACK, BLUE

# **DESCRIPTION :**

The Lucent iPad Mini case. Stylish and sophisticated with a translucent body and contrasting dot pattern folio cover/stand. Essential for working from home, the office, or on the go. The Lucent case is strong and beautiful with an impact-resistant featherlight design leaving your iPad fully protected and stunning.

#### **STRENGTHS**:

- Featherlight ultra slim profile
- Armor shell with soft impact-resistant core
- Auto sleep/wake folio cover with allover dot pattern