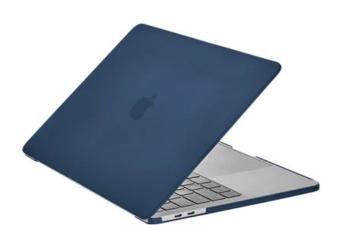

## MACBOOK PRO 13" (2020/21/22 - M1 & M2) SNAP-ON CASE NAVY

MacBook Pro 13" Case (2020/21/22) with transparent silicone keyboard cover

REF : CM-CM044562 EAN : 846127199919 EXISTS IN : BLUE, BLACK

## **DESCRIPTION:**

The Case Mate Snap-On Protective Sleeve helps protect your 13" MacBook Pro (2020/21/22 - M1 & M2) during all your travels from bumps and possible scratches. Easy to install and built for premium durability, this case is ideal for everyday use and travel.