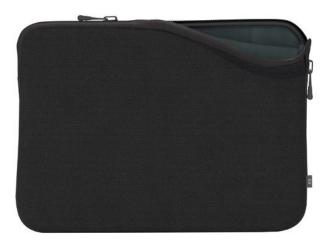

## SLEEVE MACBOOK PRO 14" SEASONS GREY

Protective sleeve for MacBook Pro 14" REF : MW-410130 EAN : 3700313946961 EXISTS IN : RED, GREY

## **DESCRIPTION:**

Designed with a 100% cotton outer cover, Seasons range allows you to carry your MacBook safely and stylishly with its design. With its memory foam protection and its soft inner lining, your computer will be protected from impacts and scratches.

## **STRENGTHS**:

Memory foam protection Perfect-fit

Scratch-proof inner lining

Outer cover 100% cotton