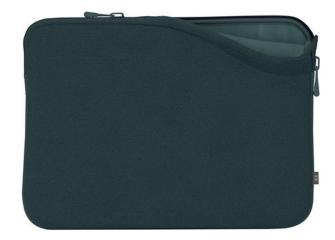

## SLEEVE MACBOOK PRO 16" SEASONS BLUE

Protective sleeve for MacBook Pro 16"

REF: MW-410119

EAN: 3700313946336

**EXISTS IN: BLUE** 

## **DESCRIPTION:**

Designed with a 100% cotton outer cover, Seasons range allows you to carry your MacBook safely and stylishly with its design. With its memory foam protection and its soft inner lining, your computer will be protected from impacts and scratches.

## **STRENGTHS:**

Memory foam protection

Perfect-fit

Scratch-proof inner lining

Outer cover 100% cotton