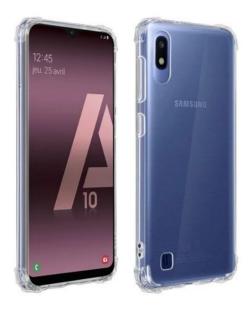

## AIR CUSHION CASE SAMSUNG A10E CLEAR POLYBAG

Samsung case - Bulk

REF: MWB-CSA10E-006-CLR

EAN: 3700313913666

**EXISTS IN: CLEAR** 

## **DESCRIPTION:**

With MW for Business and its Air Cushion, show clean lines of the smartphone in all circumstances while protecting it perfectly thanks to the reinforced corners.

Non-packaged product - Polybag

## **STRENGTHS:**

- Transparent case to show the design of the smartphone
- Reinforced corners for better shock absorption
- Screen protection with extra thickness to limit damage if dropped
- Induction charging compatible