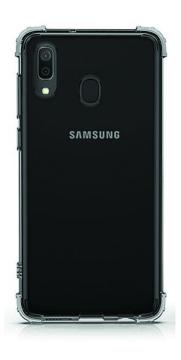

## AIR CUSHION CASE SAMSUNG A20E CLEAR POLYBAG

Samsung case REF : MWB-CSA20E-006-CLR EAN : 3700313934753 EXISTS IN : CLEAR

## **DESCRIPTION:**

With MW for Business and its Air Cushion, show clean lines of the smartphone in all circumstances while protecting it perfectly thanks to the reinforced corners.

Non-packaged product - Polybag

## **STRENGTHS**:

- Transparent case to show the design of the smartphone
- Reinforced corners for better shock absorption
- Screen protection with extra thickness to limit damage if dropped
- Induction charging compatible