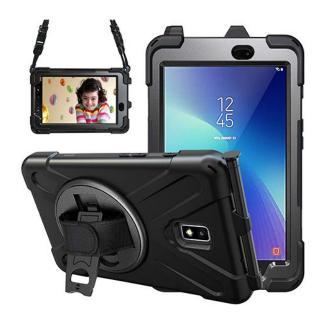

## SECURIT ROTATIVE SAMSUNG TAB ACTIVE 2 (T390/T395/T397) BLACK POLYBAG

Reinforced case - Bulk

REF: MWB-CST395-013-BLK

EAN: 3700313934593

EXISTS IN: BLACK

## **DESCRIPTION:**

This case with reinforced corners permits to move with your tablet hand-held or around the neck with its rotating handle and its shoulder strap. Its standing foot permits to put your tablet carefully.

## **STRENGTHS:**

- •Reinforced corners for better shock absorption
- •Screen protection with extra thickness to limit damage if dropped
- •360° rotating handle and shoulder strap for easy transport and handling