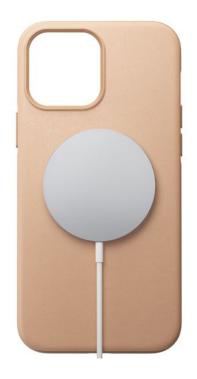

# MODERN MAGSAFE IPHONE 13 PRO MAX NATURAL

Leather case for iPhone 13 Pro Max

REF: NM-NM01067085 EAN: 856500010670 EXISTS IN: BEIGE

## **DESCRIPTION:**

Modern Case is a simple, minimalist case that combines sleek design and sturdy protection. Built with a high-grade polycarbonate body and bonded to a raised TPE bumper, this case helps keep your iPhone protected from daily bumps and scratches. Rugged Case is wrapped in supple Horween leather that develops a patina with time and takes on a look totally unique to your case.

## **STRENGTHS:**

- Horween Leather from the USA
- MagSafe-compatible
- 10ft drop protection
- Dual lanyard attachment points
- Note: Lanyard not included

## **CHARACTERISTICS:**

Vegetable-tanned Horween leather Polycarbonate frame Dupont ™ Microfiber inner lining