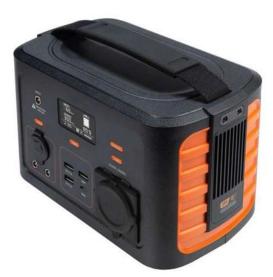

## **STRENGTHS**:

- 281Wh battery capacity
- 300W AC output
- 60W USB-C in-/output
- 18W USB Quick Charge 3.0 output
- 2x 15.5W USB output
- 120W 12V Car Charger output (regulated)
- 2x 60W 5.5mm DC output
- 6.5mm DC input
- MC4 to 6.5mm DC converter cable included
- AC charging cable included
- Car Charger cable included