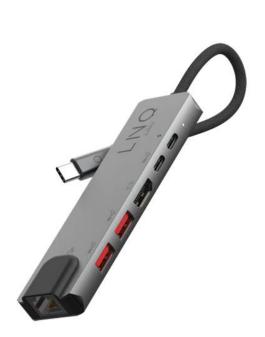

# **STRENGTHS:**

LINQ byELEMENTS 6in1 Pro USB-C Multiport Hub, Aluminium with 4k@60Hz HDMI, RJ45 Gigabit Network Port, 2 x USB-A 3.2 Gen2 10Gbps, USB-C 3.2 Gen2 10Gbps and USB-C with 100W Power delivery for MacBook and other USB-C devices.

#### **COMPATIBILITY:**

Ethernet Port, HDMI Port, USB-A Port , USB-C Port