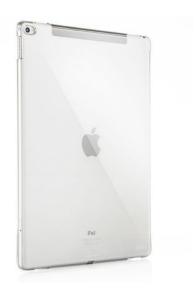

# HALF SHELL IPAD PRO 9.7 (2016 - 1ST GEN) CLEAR

Case for iPad Pro 9.7 (2016 - 1st gen)

REF: ST-222-123JX33 EAN: 0640947792530

EXISTS IN: CLEAR

### **DESCRIPTION:**

If you're looking for tablet protection that's slim and simple—but still strong—search no further. Our feather-light, translucent Half Shell is just the ticket to protect your iPad Pro from bumps and scratches. It's the perfect example of low profile design, and has been crafted to work seamlessly with both the Apple Smart Cover and Smart Keyboard.

#### STRENGTHS:

- Super light, clear, and durable protection for your iPad
- Clear back to customise your device with personal images, scan a tagging barcode, or allow your pristine device to shine through
- Works seamlessly with the Apple Smart Cover and Smart Keyboard
- Easy access to all buttons and ports