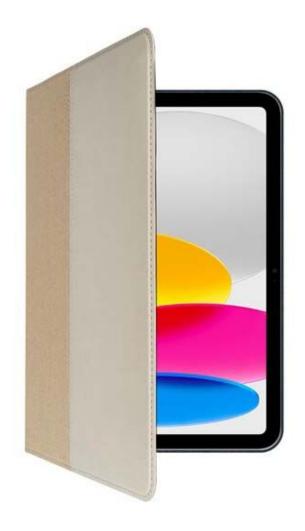

# EASY-CLICK IPAD 11 & 10.9 (2025/22 - 11/10TH GEN) SAND

iPad 11 & 10.9 (2025/22 - 11/10th gen) cover

REF: GE-V10T61C23 EAN: 8720195096863

EXISTS IN: BLACK, BEIGE, BLUE, BLUE

#### **DESCRIPTION:**

The Easy-Click case is designed to fit your device perfectly, which means you simply insert your tablet into the sturdy plastic shell to hold it in place. The result is a stylish case that protects your tablet from damage. It allows you to place your tablet in a variety of positions for optimal use in many situations.