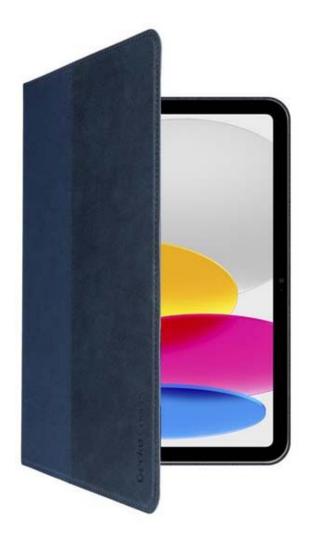

# EASY-CLICK IPAD 11 & 10.9 (2025/22 - 11/10TH GEN) BLUE

iPad 11 & 10.9 (2025/22 - 11/10th gen) cover

REF: GE-V10T61C5 EAN: 8720195096832

EXISTS IN: BLACK, BEIGE, BLUE, BLUE

#### **DESCRIPTION:**

The Easy-Click case is designed to fit your device perfectly, which means you simply insert your tablet into the sturdy plastic shell to hold it in place. The result is a stylish case that protects your tablet from damage. It allows you to place your tablet in a variety of positions for optimal use in many situations.