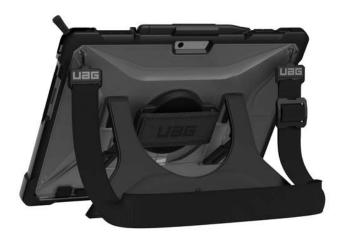

# PLASMA MICROSOFT SURFACE PRO 9/10/11 ICE

Protective case with strap and handstrap for Surface Pro Pro 9/10/11

REF : UA-324012114343 EAN : 840283906497 EXISTS IN : CLEAR

### **DESCRIPTION:**

The Plasma Series case is meticulously designed for professionals who rely on their tablets both in the field and in the office. Featuring a rugged armor shell and impact resistant rubber bumpers for premium shock and drop protection ensuring your tablet withstands the toughest days on the job. The built in 360-degree rotational hand strap allows you unparalleled freedom and security while on the go offering a secure grip in any orientation. A sturdy built-in kickstand transforms your tablet into a laptop like workstation with ease perfect for presentations, or viewing content. The dedicated - pen storage allows you to keep your Surface Pen close by and secure. We've also included an optional shoulder strap giving you even more portability allowing you to transport your tablet hands free. More than just protection for your tablet; it's a premium comprehensive solution designed to deliver durability, mobility, and convenience.

#### **STRENGTHS:**

- Featherlight composite construction. Impact-resistant soft core
- Built-In kickstand. 360-Degree Rotating Hand strap
- Surface Pen holder. Optional included shoulder strap. Easy access to touchscreen and ports
- Compatible with Microsoft Surface Type Cover Keyboard Metal Keyboard and Alcantara Keyboard.