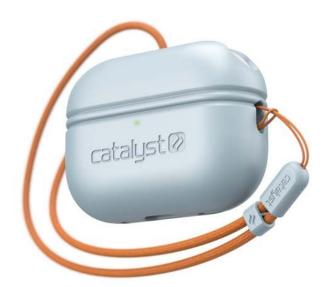

## **DESCRIPTION:**

With the AirPods Pro2, Apple has introduced some new features.

A lanyard attachment point and a speaker system that will emit a tone to help you locate your lost Airpods using the "Find My" feature.

Other than that, the shape of the waistband is the same, allowing the case to fit perfectly.

Apple does not provide a lanyard for the device, but Catalyst does. The lanyard can support up to 10Kg.