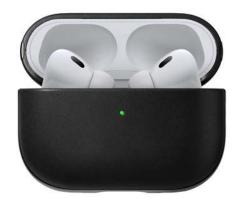

# MODERN LEATHER AIRPODS PRO 2 CASE BLACK

Leather case for AirPods Pro 2

REF: NM-AIRPODSPRO2BLK

EAN: 856500018065

EXISTS IN: BLACK, BROWN

#### **DESCRIPTION:**

Designed to give your AirPods Pro (1st & 2nd gen) a classic, yet bold new look. Built with genuine, vegetable-tanned Horween leather designed to beautifully patina with time, Modern Leather Case creates an AirPods Pro case truly unique to you.

#### STRENGTHS:

- Designed for AirPods Pro (2nd gen.)
- Fits AirPods Pro (1st gen.)
- Natural Horween leather from the USA
- Develops a rugged patina
- Protective microfiber lining
- Integrated light tube for LED charging indicator
- Lanyard attachment point