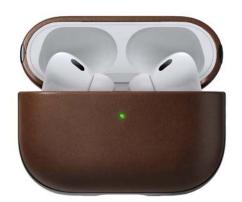

# MODERN LEATHER AIRPODS PRO 2 CASE BROWN

Leather case for AirPods Pro 2

REF: NM-AIRPODSPRO2BRW

EAN: 856500018362

EXISTS IN: BLACK, BROWN

## **DESCRIPTION:**

Designed to give your AirPods Pro (1st & 2nd gen) a classic, yet bold new look. Built with genuine, vegetable-tanned Horween leather designed to beautifully patina with time, Modern Leather Case creates an AirPods Pro case truly unique to you.

### STRENGTHS:

- Designed for AirPods Pro (2nd gen.)
- Fits AirPods Pro (1st gen.)
- Natural Horween leather from the USA
- Develops a rugged patina
- Protective microfiber lining
- Integrated light tube for LED charging indicator
- Lanyard attachment point