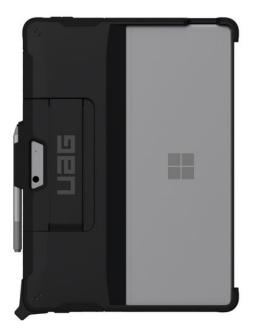

# SCOUT MICROSOFT SURFACE PRO 8 BLACK

Reinforced shell for Surface Pro 8 REF : UA-32326H114040 EAN : 0810070368333 EXISTS IN : BLACK

### **DESCRIPTION :**

Our Scout Series is inspired by those forever seeking the road less traveled. This case is built to last and protect your device from everyday accidents. Real-world military drop tested this case is made with a durable armor shell and impact resistant bumpers crucial for drop protection. Its non-slip tactile grip and comfortable hand strap provide premium handling and make it easier to work on the go. Surface Pen holder so you can keep your Pen secure and close by. Multiple anchor points for an adjustable shoulder strap (shoulder strap not included). The thoughtful open Scout design also allows for full use of the Surface Pro 9 kickstand. This case is also compatible with the Microsoft Surface Type Cover Keyboard,

### **STRENGTHS**:

- Armor shell and impact resistant bumpers
- Full functionality of Surface Pro 8 kickstand. Built-In Hand Strap
- Surface Pen Storage. Shoulder strap and stylus tether anchor points (shoulder strap and stylus tether NOT included)
- Compatible with Microsoft Surface Type Cover Keyboard Metal Keyboard and Alcantara Keyboard.