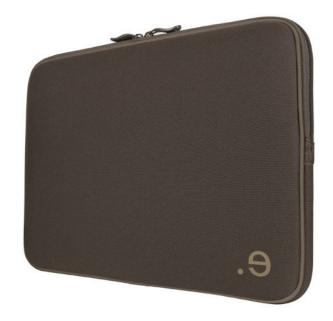

# LA ROBE MBP 15 CHOCOLAT

Shock resistant sleeve for MacBook Pro 15"

REF: BE-100783

EAN: 3700313908273 EXISTS IN: BROWN

## **DESCRIPTION:**

Fits MacBook Air 13

Initially designed for the Apple notebooks, LA robe is made in a soft, shape-memory material, ideal to dress your notebook in an original fashion while protecting it from mobile life worries.

### **STRENGTHS:**

- Low Resilience Polyurethane (LRPu) Technology
- Robe protection thickness 5MM
- Inner lip for maximum protection