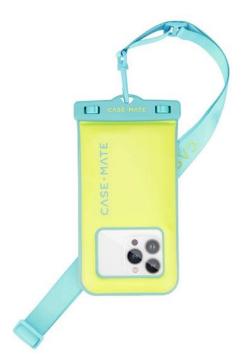

## WATERPROOF FLOATING CASE CITRUS SPLASH

Waterproof floating case

REF: CM-CM050924 EAN: 0840171726855 EXISTS IN: BLACK, GREEN

## **DESCRIPTION:**

Whether you're at the beach, hitting the slopes, or rocking out at a concert, we have you protected from water, sand, and dirt. The sleek and stylish pouch is touchscreen accessible, so you don't have to miss out on anything— text, call and take pictures from wherever you are! Just seal the pouch tight and you're on your way to a world of adventures!

## Float On

- Fits iPhone and Android devices up to 6,7"
- Certified IP68 waterproof up to 1 meter
- Floatation feature ensures no long-term submersion
- Touchscreen compatibility through the back panel
- Front window for camera use
- Features secure snap and lock seal keeps out water, snow, dust, sand, and dirt
- Adjustable length strap for crossbody or lanyard wear
- 1-year warranty