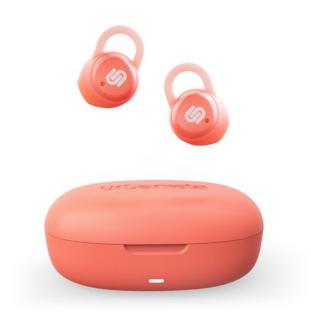

# LISBON TWS CORAL PEACH

TWS earphones

REF: UR-1036346

EAN: 7350088304198

EXISTS IN: ORANGE

# **DESCRIPTION:**

Lose yourself in a colourful daydream with Urbanista Lisbon. The true wireless earbuds are our most compact to date, so light and comfortable you'll barely know they're there. Small but deceptively powerful, Lisbon offers an impressive 9 hours' playtime, setting you adrift on a breeze of perfect sound. Available in five stylish shades that recall the carefree feeling of endless summer days.