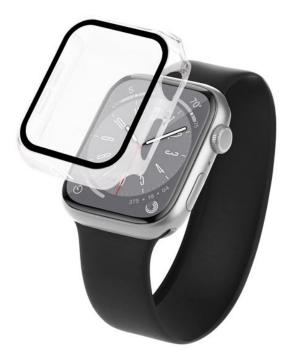

## TOUGH CLEAR APPLE WATCH 40MM CLEAR

Verre de protection pour montre Apple Watch Série 4/5/6/SE REF : CM-CM050474 EAN : 840171724684 EXISTS IN : BLACK, CLEAR

## **DESCRIPTION:**

The Tough Apple Watch case is designed to shield your Apple Watch and screen from damaging scrapes, scratches, and impacts. Featuring a 9H hardness, ultra-clear glass screen covering combined with our sleek tough watch bumper creating a seamless barrier that keeps your mind at ease during everyday wear. Get all of your functionality without sacrificing protection.

## **STRENGTHS**:

- Compatible with 40mm Apple Watch Series 4-6 & SE
- HD ultra-clear screen covering
- 9h double-tempered glass integrated screen protector
- Protective hardshell case protects sides of Apple Watch
- Easy installation just snap onto Apple Watch
- 1 Year Warranty