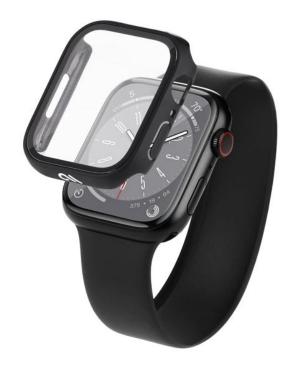

## **DESCRIPTION:**

The Tough Apple Watch case is designed to shield your Apple Watch and screen from damaging scrapes, scratches, and impacts. Featuring a 9H hardness, ultra-clear glass screen covering combined with our sleek tough watch bumper creating a seamless barrier that keeps your mind at ease during everyday wear. Get all of your functionality without sacrificing protection.

## **STRENGTHS:**

- Compatible with 41mm Apple Watch Series 7-8
- HD ultra-clear screen covering
- 9h double-tempered glass integrated screen protector
- Protective hardshell case protects sides of Apple Watch
- Easy installation just snap onto Apple Watch
- 1 Year Warranty