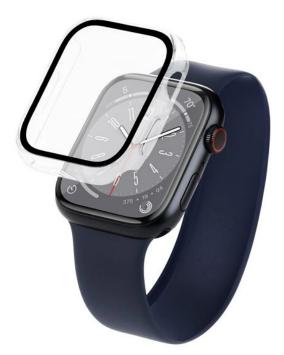

## TOUGH CLEAR APPLE WATCH 41MM CLEAR

Verre de protection pour montre Apple Watch Séries 7 & 8 REF : **CM-CM050482** 

EAN : 840171724721 EXISTS IN : BLACK, CLEAR

## **DESCRIPTION :**

The Tough Apple Watch case is designed to shield your Apple Watch and screen from damaging scrapes, scratches, and impacts. Featuring a 9H hardness, ultra-clear glass screen covering combined with our sleek tough watch bumper creating a seamless barrier that keeps your mind at ease during everyday wear. Get all of your functionality without sacrificing protection.

## **STRENGTHS**:

- Compatible with 41mm Apple Watch Series 7-8
- HD ultra-clear screen covering
- 9h double-tempered glass integrated screen protector
- Protective hardshell case protects sides of Apple Watch
- Easy installation just snap onto Apple Watch
- 1 Year Warranty