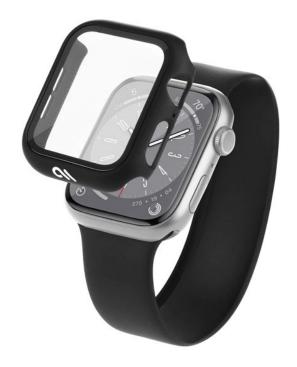

## TOUGH CLEAR APPLE WATCH 44MM BLACK

Verre de protection pour montre Apple Watch Série 4/5/6/SE

REF : CM-CM050480 EAN : 840171724714 EXISTS IN : BLACK, CLEAR

## **DESCRIPTION:**

The Tough Apple Watch case is designed to shield your Apple Watch and screen from damaging scrapes, scratches, and impacts. Featuring a 9H hardness, ultra-clear glass screen covering combined with our sleek tough watch bumper creating a seamless barrier that keeps your mind at ease during everyday wear. Get all of your functionality without sacrificing protection.

## **STRENGTHS:**

- Compatible with 44mm Apple Watch Series 4-6 & SE
- HD ultra-clear screen covering
- 9h double-tempered glass integrated screen protector
- Protective hardshell case protects sides of Apple Watch
- Easy installation just snap onto Apple Watch
- 1 Year Warranty