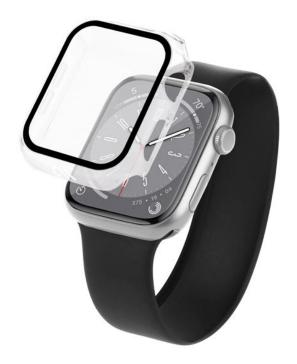

## TOUGH CLEAR APPLE WATCH 44MM CLEAR

Verre de protection pour montre Apple Watch Série 4/5/6/SE

REF : CM-CM050478 EAN : 840171724707 EXISTS IN : BLACK, CLEAR

## **DESCRIPTION:**

The Tough Apple Watch case is designed to shield your Apple Watch and screen from damaging scrapes, scratches, and impacts. Featuring a 9H hardness, ultra-clear glass screen covering combined with our sleek tough watch bumper creating a seamless barrier that keeps your mind at ease during everyday wear. Get all of your functionality without sacrificing protection.

## **STRENGTHS:**

- Compatible with 44mm Apple Watch Series 4-6 & SE
- HD ultra-clear screen covering
- 9h double-tempered glass integrated screen protector
- Protective hardshell case protects sides of Apple Watch
- Easy installation just snap onto Apple Watch
- 1 Year Warranty