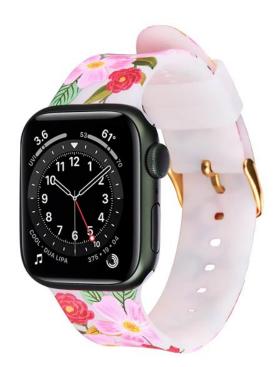

## APPLE WATCH STRAP 38/41MM RIFLE PAPER ROSE GARDEN

Apple Watch Band

REF: CM-RP049786-05 EAN: 840171722024

EXISTS IN: OTHERS, OTHERS, OTHERS

## **DESCRIPTION:**

Wear an iconic Rifle Paper Co. print right on your wrist! The stylish band integrates seamlessly with your Apple Watch face and is complete with a metallic gold finished clasp. Plus, you can match your Apple Watch to your phone with our iPhone Case!

## STRENGTHS:

- Compatible with 38-41mm Apple Watch Series 1-9/SE
- Flexible elastomer band for 38mm or 41mm Apple Watch®
- Fits wrist sizes: 170mm 215mm
- 1 Year Warranty