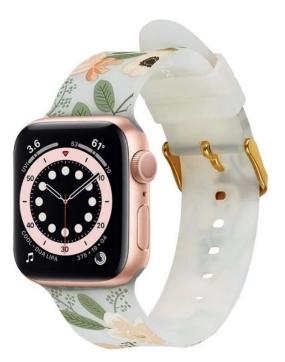

## APPLE WATCH STRAP 38/41MM RIFLE PAPER WILDFLOWERS

Apple Watch Band REF : CM-RP045030 EAN : 840171701081 EXISTS IN : OTHERS, OTHERS, OTHERS

## **DESCRIPTION :**

Wear an iconic Rifle Paper Co. print right on your wrist! The stylish band integrates seamlessly with your Apple Watch face and is complete with a metallic gold finished clasp. Plus, you can match your Apple Watch to your phone with our iPhone Case!