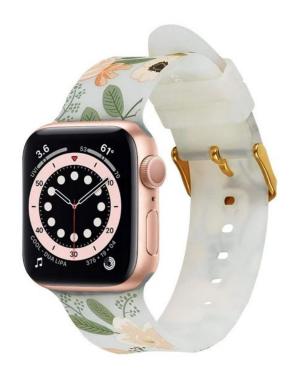

## APPLE WATCH STRAP 38/40/41MM RIFLE PAPER WILD FLOWERS

Apple Watch Band REF : CM-RP045034 EAN : 840171701104

**EXISTS IN: OTHERS, OTHERS** 

## **DESCRIPTION:**

Wear an iconic Rifle Paper Co. print right on your wrist! The stylish band integrates seamlessly with your Apple Watch face and is complete with a metallic gold finished clasp. Plus, you can match your Apple Watch to your phone with our iPhone Case!